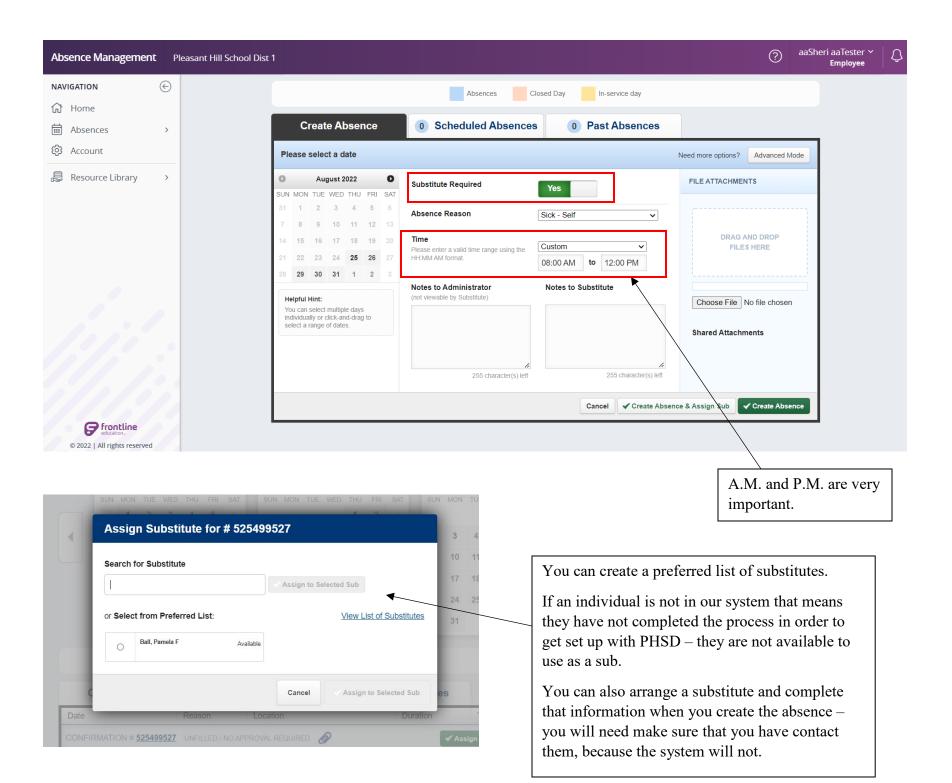

Tips for using Frontline:

- You can use Frontline to schedule a substitute for an absence.
- Your PIN number and instructions will be emailed to you.
- Absences must be entered before 6:30a.m. on the day of the absence.
- Once the day has passed you cannot go back in and post-date an absence.
- Building secretaries can make adjustments or corrections, contact them if you're having issues.